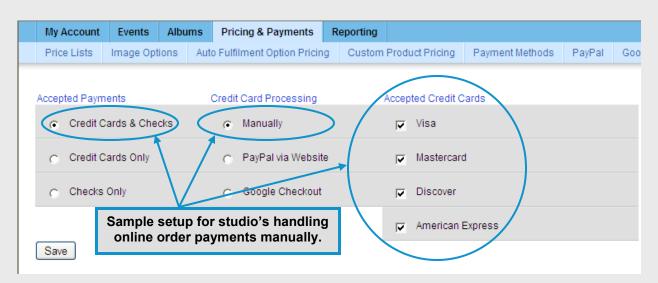

#### Semi-Auto Fulfillment

Our Semi-Auto Fulfillment Orders option is perfect for the photographer that wishes to control the online order fulfillment themselves with a minimum amount of work. This service will import all your online orders directly into either our Lab Link Plus or Direct Print ordering program automatically and place the images into the print size layouts ordered by your customer. Once the order is imported, you can then that you can then retouch, crop and order your reprints yourself. (See the Importing Online Orders PDF for more details.)

Semi-Auto Fulfillment payments can be handled directly by the studio or online through PayPal\* & Google\*. (\*For more info, see our setting up PayPal or Google credit card processing PDF.)

Sample setup for studio's handling online order payments via PayPal.