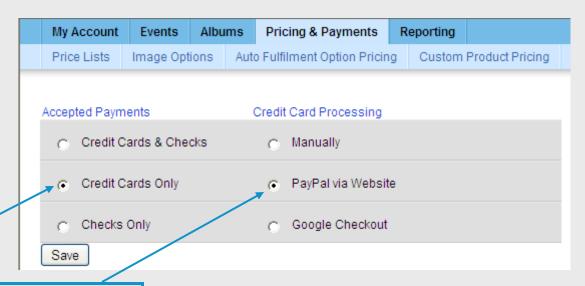

Auto Fulfillment sample setup for studio's handling online order payments via PayPal.

Note: PayPal & Google must be setup prior to receiving orders - please see our PayPal & Google setup PDF's