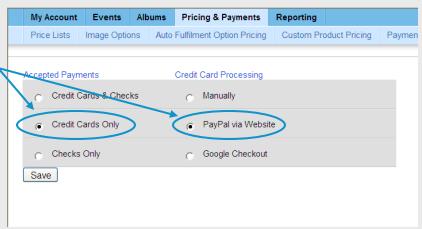

### Auto Fulfillment

LCG's Auto Fulfillment offers two different credit card processing services, PayPal (recommended) or Google Checkout. Studio's interested in using our Auto Fulfillment services must first complete the setup procedure as outlined in our "Setting Up PayPal or Google PDF Instructions on the LustreColor Galleries login page. (Please note: Note: PayPal & Google must be setup prior to receiving orders!)

#### Auto Fulfillment Features:

- Commission Free Sales LustreColor takes no sales commission on your orders! You pay only the credit card processing fee from PayPal or Google.
- Instant payments! Using PayPal or Google your all your money is deposited into your account immediately no more waiting for your check to be mailed to you!
- Enhanced client cropping A state-of-the-art cropping tool gives your clients easy to understand interface and user experience.
- Order tracking on all drop ship orders Simply logon to your LustreColor order status page and track your orders from start to delivery!
- Plus much more Logon to www.lustrecolor.com/ProductsAndServices/ OnlineServices/Galleries/