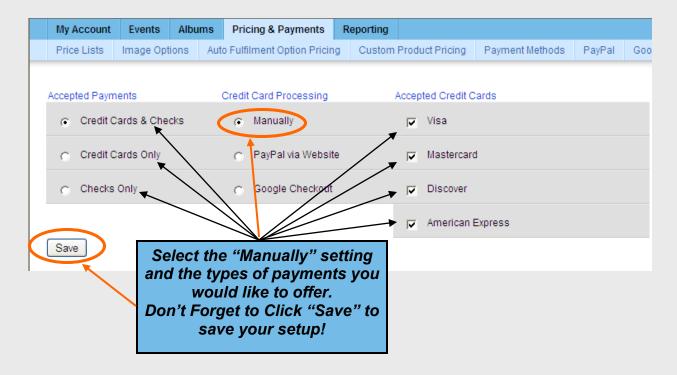

# LustreColor Galleries Fulfillment Options

#### LustreColor Galleries offers three Commission Free Fulfillment options:

- Manual Studio handles their online orders themselves payments & printing.
- <u>Semi-Auto Fulfillment</u> Orders are imported directly into Lab Link Plus or Direct Print by the studio for printing; payments can be handled directly by the studio or through PayPal.
- <u>Auto Fulfillment</u> Orders are imported directly to LustreColor for printing & drop shipping to
  your clients; payments are processed through studio's PayPal or Google Merchant Credit Card
  processing services.

### Manual Fulfillment





# LustreColor Galleries Fulfillment Options

#### Semi-Auto Fulfillment

Our Semi-Auto Fulfillment Orders option is perfect for the photographer that wishes to control the online order fulfillment themselves with a minimum amount of work. This service will import all your online orders directly into either our Lab Link Plus or Direct Print ordering program automatically and place the images into the print size layouts ordered by your customer. Once the order is imported, you can then that you can then retouch, crop and order your reprints yourself. (See the Importing Online Orders PDF for more details.)

Semi-Auto Fulfillment payments can be handled directly by the studio or online through PayPal\* & Google\*. (\*For more info, see our setting up PayPal or Google credit card processing